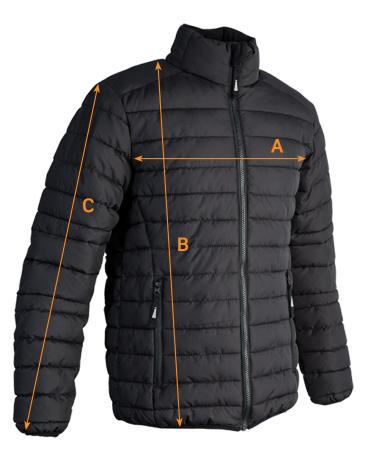

## SIZE CHART

Beacon Sportswear

CODE NO.: BN105

Hudson Unisex Puffer Jacket

| Ref.                                                           | Area            | XXS | XS   | S  | М    | L  | XL   | 2XL | 3XL  | 5XL  |
|----------------------------------------------------------------|-----------------|-----|------|----|------|----|------|-----|------|------|
| Α                                                              | 1/2 Chest Width | 52  | 54   | 56 | 58   | 60 | 62   | 64  | 66   | 70   |
| В                                                              | Body Length     | 69  | 70.5 | 72 | 73.5 | 75 | 76.5 | 78  | 79.5 | 82.5 |
| С                                                              | Sleeve Length   | 65  | 66.5 | 68 | 69.5 | 71 | 72.5 | 74  | 75.5 | 78.5 |
| All measurements are indicative with minimum tolerance of 1cm. |                 |     |      |    |      |    |      |     |      |      |